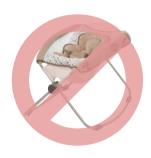

#### **Incline Sleepers**

Due to risk posed to infants, incline sleepers can no longer be accepted at Just Between Friends sales. A notice was provided by the CPSC on November 11, 2018 in which these sleepers were deemed unsafe after repeated incidents of infant suffocation.