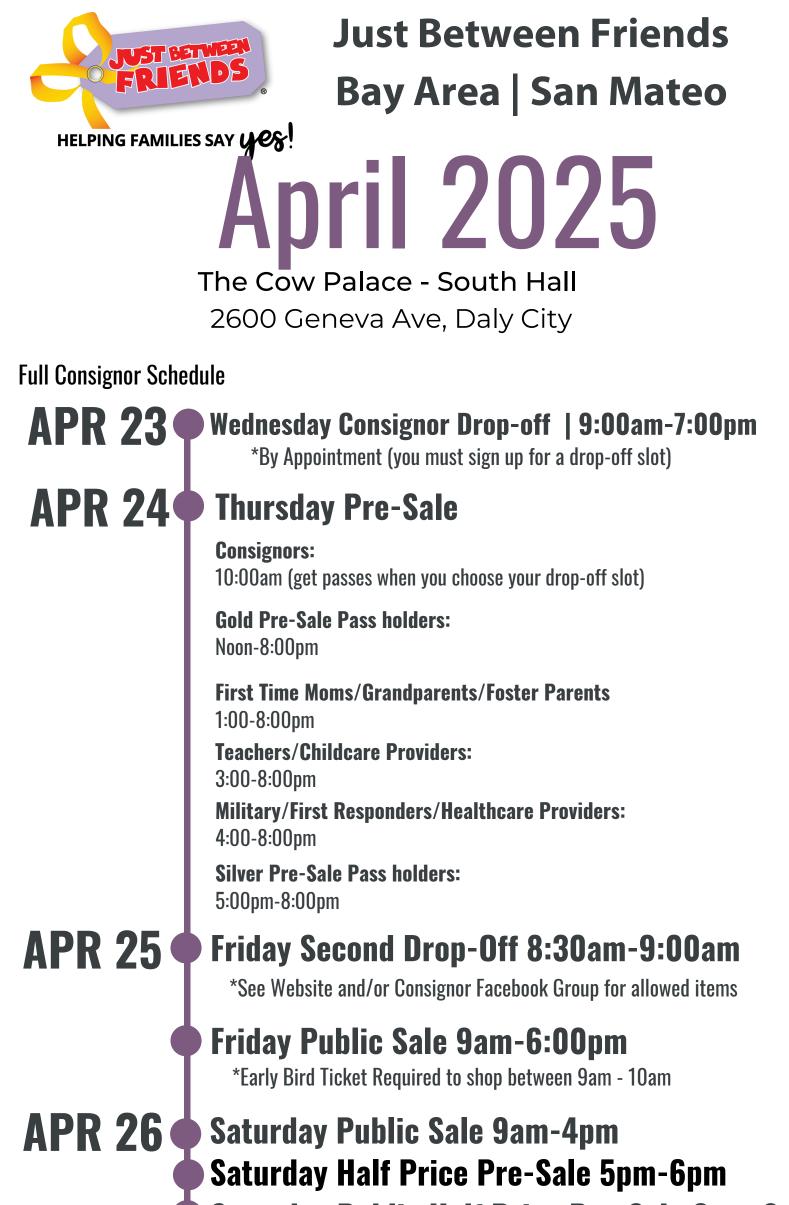

## Saturday Public Half Price Pre-Sale 6pm-8p \*Half Price on Items Tagged with no Star on Tag Consignors Free - Get your Ticket when you choose your Drop-Off Slot Half-Price Presale - Ticket and Wrist Band (show ticket at the door) Required **APR 2**7 Sunday Public Sale 9:00am-1:00pm Half Price Sale Day \*Half Price on Items Tagged with no Star on Tag Item Sort 2pm-8:30pm \*Sorting 2pm until done Sunday Consignor Pick-up #1 - 9:00pm-10:00pm \*By Appointment (you must sign up for a pick-up slot) APR 28 Monday Consignor Pick-up #2 - 8:30am-9:00am \*By Appointment (you must sign up for a pick-up slot) \*\*Items not picked up by Monday at 9:01am will be donated

Parking: If asked to Pay Parking, your Drop-Off Registration will get you in for free.

PLEASE TEXT Tess at (650) 455-9512 if you have any questions during the sale